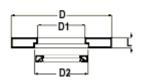

## ADAPTOR BACKING FLANGES

Adaptor backing flanges are used to couple a glass end to the flange having different bolt configuration. These flanges are made of cast iron and are supplied with inserts. These are particularly used to fit a glass equipment on a non-glass equipment like Glass-lined Reactor etc. Adaptor backing flanges are generally supplied undrilled. However, if specified, these can be supplied drilled as per "Table E", "Table F" and "ASA150" standards.

| Undrilled fla |     | Drilled to Table E |     |     |    |          |     |          |
|---------------|-----|--------------------|-----|-----|----|----------|-----|----------|
| Cat.Ref.      | DN  | D                  | D1  | D2  | L  | Cat.Ref. | PCD | n x dØ   |
| CFA1          | 25  | 115                | 43  | 51  | 10 | CFA1/E   | 82  | 4 x 12Ø  |
| CFA1.5        | 40  | 150                | 58  | 66  | 10 | CFA1.5/E | 98  | 4 x 12Ø  |
| CFA2          | 50  | 165                | 70  | 81  | 12 | CFA2/E   | 114 | 4 x 16Ø  |
| CFA3          | 80  | 200                | 101 | 112 | 12 | CFA3/E   | 146 | 4 x 16Ø  |
| CFA4          | 100 | 220                | 134 | 148 | 12 | CFA4/E   | 178 | 8 x 16Ø  |
| CFA6          | 150 | 285                | 186 | 196 | 15 | CFA6/E   | 235 | 8 x 19Ø  |
| CFA9          | 225 | 395                | 260 | 282 | 15 | CFA9/E   | 324 | 12 x 19Ø |
| CFA12         | 300 | 445                | 342 | 363 | 18 | CFA12/E  | 406 | 12 x 23Ø |